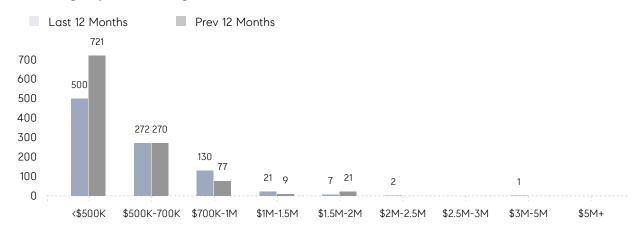

OLD PRICE | \$638,607 | \$510,390 | 25%       |
|                | # OF CONTRACTS     | 48        | 54        | -11%      |
|                | NEW LISTINGS       | 65        | 77        | -16%      |
| Condo/Co-op/TH | AVERAGE DOM        | 11        | 28        | -61%      |
|                | % OF ASKING PRICE  | 107%      | 102%      |           |
|                | AVERAGE SOLD PRICE | \$392,900 | \$426,185 | -8%       |
|                | # OF CONTRACTS     | 21        | 29        | -28%      |
|                | NEW LISTINGS       | 20        | 41        | -51%      |
|                |                    |           |           |           |

Apr 2022

Apr 2021

% Change

# West Orange

APRIL 2022

### Monthly Inventory



### Contracts By Price Range



### Listings By Price Range



# COMPASS



Compass makes no representations or warranties, express or implied, with respect to future market conditions or prices of residential product at the time the subject property or any competitive property is complete and ready for occupancy or with respect to any report, study, finding, recommendation or other information provided by Compass herein. Moreover, no warranty, express or implied, is made or should be assumed regarding the accuracy, adequacy, completeness, legality, reliability, merchantability or fitness for a particular purpose of any information, in part or whole, contained herein. All material is presented with the understanding that Compass shall not be deemed to provide legal, accounting or other professional services. This is not intended to solicit the purch