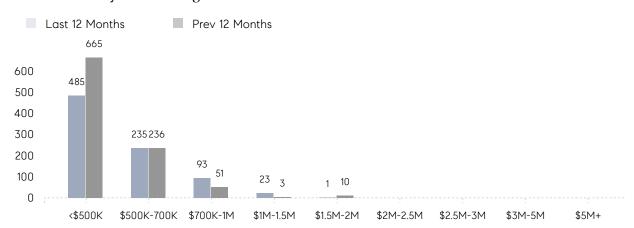

|
|                | AVERAGE SOLD PRICE | \$638,607 | \$510,390 | 25%       |
|                | # OF CONTRACTS     | 48        | 54        | -11%      |
|                | NEW LISTINGS       | 65        | 77        | -16%      |
| Condo/Co-op/TH | AVERAGE DOM        | 11        | 28        | -61%      |
|                | % OF ASKING PRICE  | 107%      | 102%      |           |
|                | AVERAGE SOLD PRICE | \$392,900 | \$426,185 | -8%       |
|                | # OF CONTRACTS     | 21        | 29        | -28%      |
|                | NEW LISTINGS       | 20        | 41        | -51%      |
|                |                    |           |           |           |

Apr 2022

Apr 2021

% Change

# West Orange

APRIL 2022

### Monthly Inventory



### Contracts By Price Range



### Listings By Price Range



# COMPASS



Compass makes no representations or warranties, express or implied, with respect to future market conditions or prices of residential product at the time the subject property or any competitive property is complete and ready for occupancy or with respect to any report, study, finding, recommendation or other information provided by Compass herein. Moreover, no warranty, express or implied, is made or should be assumed regarding the accuracy, adequacy, completeness, legality, reliability, merchantability or fitness for a particular purpose of any information, in part or whole, contained herein. All material is presented with the understanding that Compass shall not be deemed to provide legal, accounting or other professional services. This is no