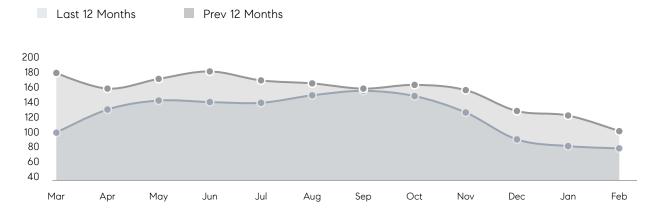

13%      | 104%      |           |
|                | AVERAGE SOLD PRICE | \$638,607 | \$510,390 | 25%       |
|                | # OF CONTRACTS     | 48        | 54        | -11%      |
|                | NEW LISTINGS       | 65        | 77        | -16%      |
| Condo/Co-op/TH | AVERAGE DOM        | 11        | 28        | -61%      |
|                | % OF ASKING PRICE  | 107%      | 102%      |           |
|                | AVERAGE SOLD PRICE | \$392,900 | \$426,185 | -8%       |
|                | # OF CONTRACTS     | 21        | 29        | -28%      |
|                | NEW LISTINGS       | 20        | 41        | -51%      |
|                |                    |           |           |           |

Apr 2022

Apr 2021

% Change

# West Orange

APRIL 2022

### Monthly Inventory



### Contracts By Price Range



### Listings By Price Range



# COMPASS



Compass makes no representations or warranties, express or implied, with respect to future market conditions or prices of residential product at the time the subject property or any competitive property is complete and ready for occupancy or with respect to any report, study, finding, recommendation or other information provided by Compass herein. Moreover, no warranty, express or implied, is made or should be assumed regarding the accuracy, adequacy, completeness, legality, reliability, merchantability or fitness for a particular purpose of any information, in part or whole, contained herein. All material is presented with the understanding that Compass shall not be deemed to provide legal, accounting or other p